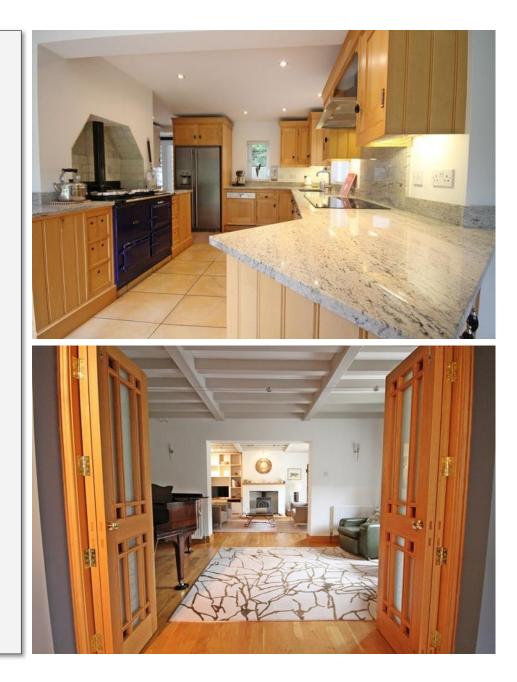

#### KITCHEN/BREAKFAST ROOM

CLOAKROOM

UTILITY ROOM

#### Ground floor

ENTRANCE HALL

SITTING ROOM

MUSIC ROOM

DINING ROOM