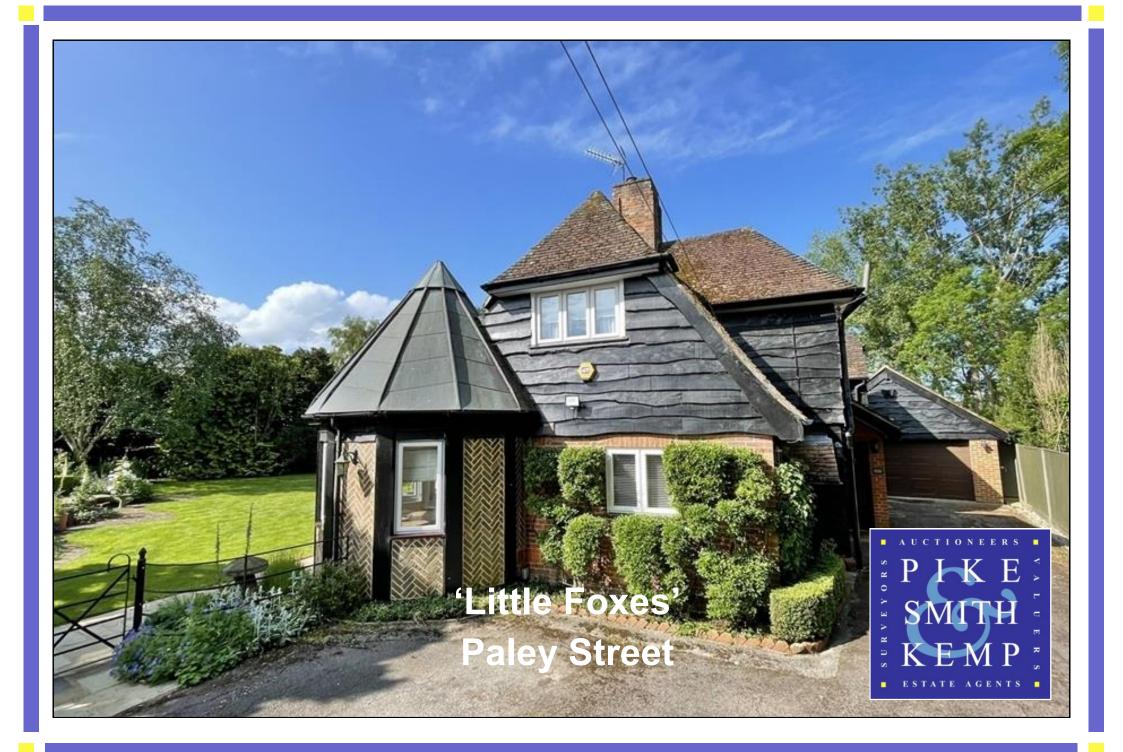

## Little Foxes Sheepcote Lane, Paley Street Maidenhead, Berkshire, SL6 3JU

"Spacious three bedroom home situated in a desirable semi rural location"

An attractive and well presented individual family house set in delightful mature south facing gardens in a quiet semi rural lane circa 3.5 miles from Maidenhead town and station. Little Foxes is located in the semi-rural hamlet of Paley Street within easy reach of the shopping and leisure facilities that may be found at Windsor and Maidenhead.