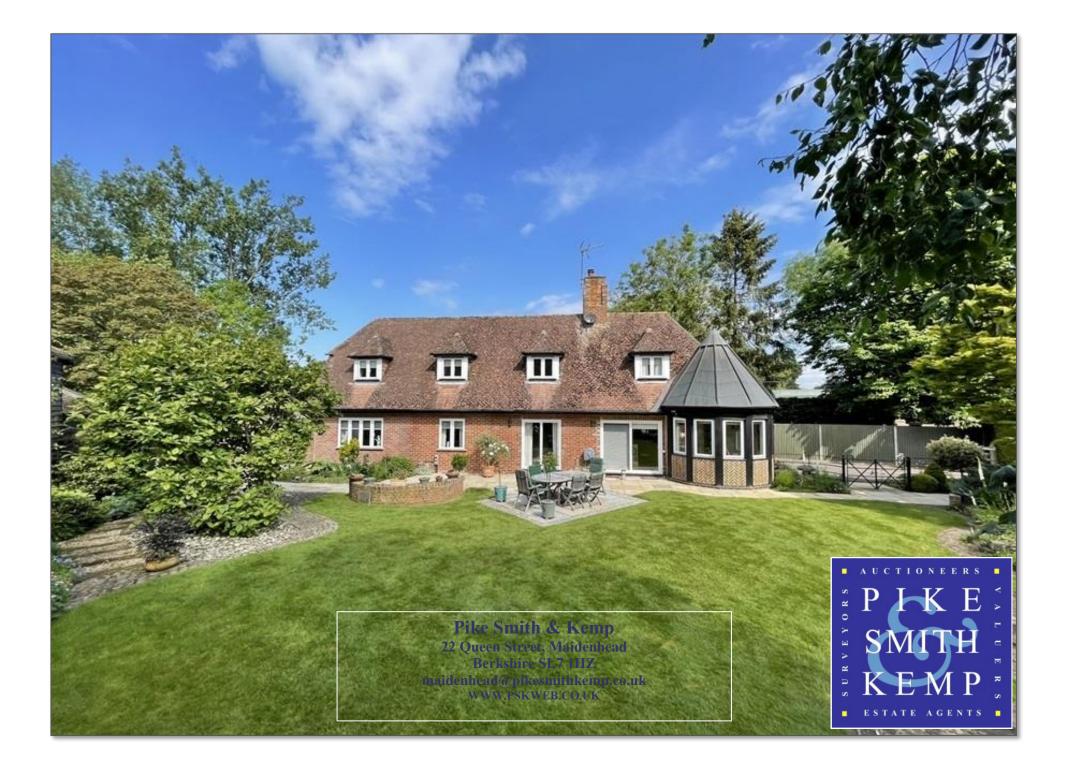

## Little Foxes Sheepcote Lane, Paley Street Maidenhead, Berkshire, SL6 3JU

"Spacious three bedroom home situated in a desirable semi rural location"

An attractive and well presented individual family house set in delightful mature south facing gardens in a quiet semi rural lane circa 3.5 miles from Maidenhead town and station. Little Foxes is located in the semi-rural hamlet of Paley Street within easy reach of the shopping and leisure facilities that may be found at Windsor and Maidenhead.

### First floor

MASTER BEDROOM, DRESSING ROOM, EN-SUITE BATHROOM

TWO FURTHER BEDROOMS

SHOWER ROOM

Outside

BEAUTIFULL WELL MAINTAINED GARDENS

LARGE GARAGE

DRIVEWAY PARKING