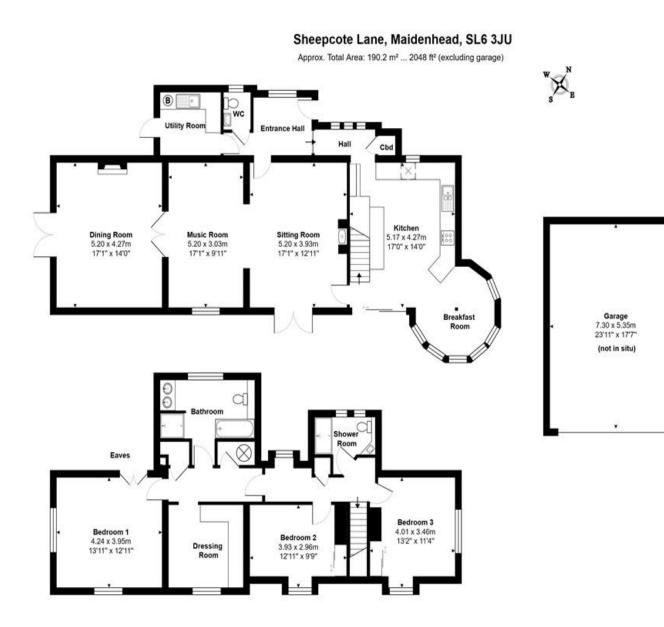

## Accommodation summary

#### Ground floor

ENTRANCE HALL

SITTING ROOM

MUSIC ROOM

DINING ROOM

#### KITCHEN/BREAKFAST ROOM

CLOAKROOM

UTILITY ROOM

### First floor

MASTER BEDROOM, DRESSING ROOM, EN-SUITE BATHROOM

TWO FURTHER BEDROOMS

SHOWER ROOM

Outside

BEAUTIFULL WELL MAINTAINED GARDENS

LARGE GARAGE

DRIVEWAY PARKING