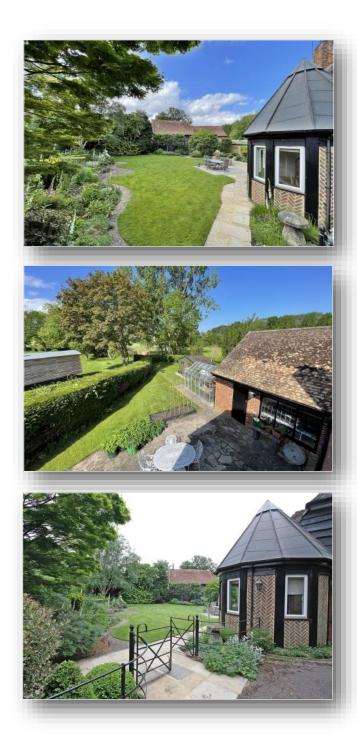

## Little Foxes Sheepcote Lane, Paley Street Maidenhead, Berkshire, SL6 3JU

"Spacious three bedroom home situated in a desirable semi rural location"

An attractive and well presented individual family house set in delightful mature south facing gardens in a quiet semi rural lane circa 3.5 miles from Maidenhead town and station. Little Foxes is located in the semi-rural hamlet of Paley Street within easy reach of the shopping and leisure facilities that may be found at Windsor and Maidenhead.

### First floor

MASTER BEDROOM, DRESSING ROOM, EN-SUITE BATHROOM

TWO FURTHER BEDROOMS

SHOWER ROOM

Outside

BEAUTIFULL WELL MAINTAINED GARDENS

LARGE GARAGE

DRIVEWAY PARKING